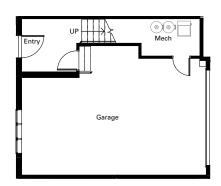

lenty to enjoy in and around RF64.

RF64 is the premiere residential destination featuring apartments and townhomes with contemporary flair. It's a community nestled in a greenscape brimming with vibrancy and intimacy. A neighborhood that's rich with life and full of energy, it's truly urban dwelling at its best – it's "Choice Living".

So whether your lifestyle caters to the convenience of a stylish apartment, or a homespun solution like our modern townhomes, there's always a right place for you at RF64. After all, it's your choice.

The RF64 Apartments + Townhomes development site is located directly to the west of Target and Home Depot, nestled between Richfield Parkway to the north and 65th Street to the south.

APARTMENTS + TOWNHOMES







Xerxes -2 Bedroom

Cedar – 2 Bedroom + Den



















York -Double Master