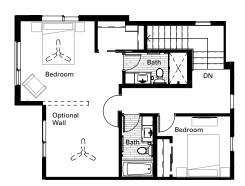

d bike paths, to recreational parks, there's plenty to enjoy in and around RF64.

RF64 is the premiere residential destination featuring apartments and townhomes with contemporary flair. It's a community nestled in a greenscape brimming with vibrancy and intimacy. A neighborhood that's rich with life and full of energy, it's truly urban dwelling at its best – it's "Choice Living".

So whether your lifestyle caters to the convenience of a stylish apartment, or a homespun solution like our modern townhomes, there's always a right place for you at RF64. After all, it's your choice.

The RF64 Apartments + Townhomes development site is located directly to the west of Target and Home Depot, nestled between Richfield Parkway to the north and 65th Street to the south.

APARTMENTS + TOWNHOMES







Xerxes -2 Bedroom

Cedar – 2 Bedroom + Den



















York -Double Master