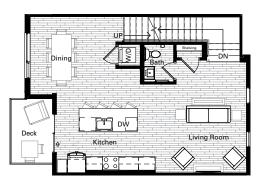

in and around RF64.

RF64 is the premiere residential destination featuring apartments and townhomes with contemporary flair. It's a community nestled in a greenscape brimming with vibrancy and intimacy. A neighborhood that's rich with life and full of energy, it's truly urban dwelling at its best – it's "Choice Living".

So whether your lifestyle caters to the convenience of a stylish apartment, or a homespun solution like our modern townhomes, there's always a right place for you at RF64. After all, it's your choice.

The RF64 Apartments + Townhomes development site is located directly to the west of Target and Home Depot, nestled between Richfield Parkway to the north and 65th Street to the south.

APARTMENTS + TOWNHOMES







Xerxes -2 Bedroom

Cedar – 2 Bedroom + Den



















York -Double Master