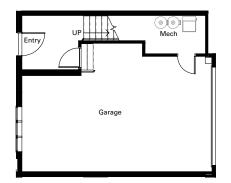

oy in and around RF64.

RF64 is the premiere residential destination featuring apartments and townhomes with contemporary flair. It's a community nestled in a greenscape brimming with vibrancy and intimacy. A neighborhood that's rich with life and full of energy, it's truly urban dwelling at its best – it's "Choice Living".

So whether your lifestyle caters to the convenience of a stylish apartment, or a homespun solution like our modern townhomes, there's always a right place for you at RF64. After all, it's your choice.

The RF64 Apartments + Townhomes development site is located directly to the west of Target and Home Depot, nestled between Richfield Parkway to the north and 65th Street to the south.

APARTMENTS + TOWNHOMES







Xerxes -2 Bedroom

Cedar – 2 Bedroom + Den



















York -Double Master