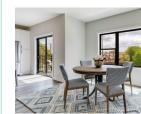

## STANDARD FEATURES:

White shaker style cabinets

Soft close cabinet doors & drawers

Black accent package

Quartz kitchen countertops

Kitchen island w/ stainless steel sink

Luxury wide plank vinyl flooring

Pattern style carpeting

White 2-panel solid wood interior doors

Commercial grade windows & exterior doors

Stainless plumbing fixtures

Chef style kitchen hood

Stainless steel kitchen appliances

Master bedroom ensuite w/ walk-in closet