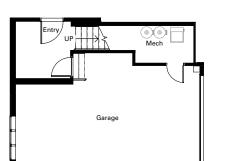

hared bike paths, to recreational parks, there's plenty to enjoy in and around RF64.

RF64 is the premiere residential destination featuring apartments and townhomes with contemporary flair. It's a community nestled in a greenscape brimming with vibrancy and intimacy. A neighborhood that's rich with life and full of energy, it's truly urban dwelling at its best – it's "Choice Living".

So whether your lifestyle caters to the convenience of a stylish apartment, or a homespun solution like our modern townhomes, there's always a right place for you at RF64. After all, it's your choice.

The RF64 Apartments + Townhomes development site is located directly to the west of Target and Home Depot, nestled between Richfield Parkway to the north and 65th Street to the south.

APARTMENTS + TOWNHOMES







Xerxes -2 Bedroom

Cedar – 2 Bedroom + Den



















York -Double Master