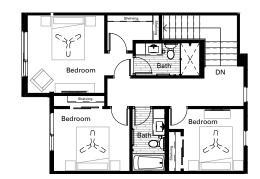

njoy in and around RF64.

RF64 is the premiere residential destination featuring apartments and townhomes with contemporary flair. It's a community nestled in a greenscape brimming with vibrancy and intimacy. A neighborhood that's rich with life and full of energy, it's truly urban dwelling at its best – it's "Choice Living".

So whether your lifestyle caters to the convenience of a stylish apartment, or a homespun solution like our modern townhomes, there's always a right place for you at RF64. After all, it's your choice.

The RF64 Apartments + Townhomes development site is located directly to the west of Target and Home Depot, nestled between Richfield Parkway to the north and 65th Street to the south.

APARTMENTS + TOWNHOMES







Xerxes -2 Bedroom

Cedar – 2 Bedroom + Den



















York -Double Master