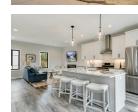

## STANDARD FEATURES:

White shaker style cabinets

Soft close cabinet doors & drawers

Black accent package

Quartz kitchen countertops

Kitchen island w/ stainless steel sink

Luxury wide plank vinyl flooring

Pattern style carpeting

White 2-panel solid wood interior doors

Commercial grade windows & exterior doors

Stainless plumbing fixtures

Chef style kitchen hood

Stainless steel kitchen appliances

Master bedroom ensuite w/ walk-in closet

Living room TV wall mount ready

Wired for cable & internet

Premium upgrade packages available

Choice Living

Richfield Parkway & 65th Street East Richfield, MN 55423 | Sales@LiveAtRF64.com

Live AtRF64.com

651.442.2484