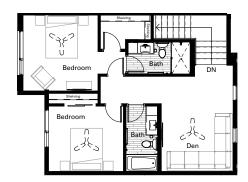

y to enjoy in and around RF64.

RF64 is the premiere residential destination featuring apartments and townhomes with contemporary flair. It's a community nestled in a greenscape brimming with vibrancy and intimacy. A neighborhood that's rich with life and full of energy, it's truly urban dwelling at its best – it's "Choice Living".

So whether your lifestyle caters to the convenience of a stylish apartment, or a homespun solution like our modern townhomes, there's always a right place for you at RF64. After all, it's your choice.

The RF64 Apartments + Townhomes development site is located directly to the west of Target and Home Depot, nestled between Richfield Parkway to the north and 65th Street to the south.

APARTMENTS + TOWNHOMES







Xerxes -2 Bedroom

Cedar – 2 Bedroom + Den



















York -Double Master