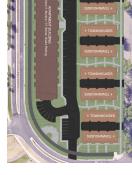

The RF64 Apartments + Townhomes development site is located directly to the west of Target and Home Depot, nestled between Richfield Parkway to the north and 65th Street to the south.

APARTMENTS + TOWNHOMES