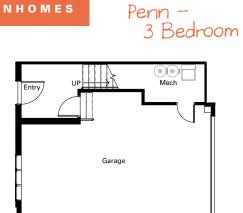

to enjoy in and around RF64.

RF64 is the premiere residential destination featuring apartments and townhomes with contemporary flair. It's a community nestled in a greenscape brimming with vibrancy and intimacy. A neighborhood that's rich with life and full of energy, it's truly urban dwelling at its best – it's "Choice Living".

So whether your lifestyle caters to the convenience of a stylish apartment, or a homespun solution like our modern townhomes, there's always a right place for you at RF64. After all, it's your choice.

The RF64 Apartments + Townhomes development site is located directly to the west of Target and Home Depot, nestled between Richfield Parkway to the north and 65th Street to the south.

APARTMENTS + TOWNHOMES







Xerxes -2 Bedroom

Cedar – 2 Bedroom + Den



















York -Double Master