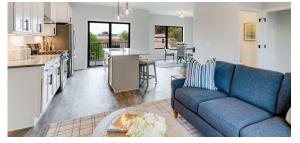

## STANDARD FEATURES:

White shaker style cabinets

Soft close cabinet doors & drawers

Black accent package

Quartz kitchen countertops

Kitchen island w/ stainless steel sink

Luxury wide plank vinyl flooring

Pattern style carpeting

White 2-panel solid wood interior doors

Commercial grade windows & exterior doors

Stainless plumbing fixtures

Chef style kitchen hood

Stainless steel kitchen appliances

Master bedroom ensuite w/ walk-in closet