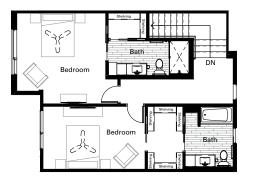

n and around RF64.

RF64 is the premiere residential destination featuring apartments and townhomes with contemporary flair. It's a community nestled in a greenscape brimming with vibrancy and intimacy. A neighborhood that's rich with life and full of energy, it's truly urban dwelling at its best – it's "Choice Living".

So whether your lifestyle caters to the convenience of a stylish apartment, or a homespun solution like our modern townhomes, there's always a right place for you at RF64. After all, it's your choice.

The RF64 Apartments + Townhomes development site is located directly to the west of Target and Home Depot, nestled between Richfield Parkway to the north and 65th Street to the south.

APARTMENTS + TOWNHOMES







Xerxes -2 Bedroom

Cedar – 2 Bedroom + Den



















York -Double Master