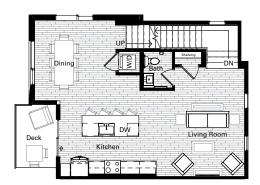

red bike paths, to recreational parks, there's plenty to enjoy in and around RF64.

RF64 is the premiere residential destination featuring apartments and townhomes with contemporary flair. It's a community nestled in a greenscape brimming with vibrancy and intimacy. A neighborhood that's rich with life and full of energy, it's truly urban dwelling at its best – it's "Choice Living".

So whether your lifestyle caters to the convenience of a stylish apartment, or a homespun solution like our modern townhomes, there's always a right place for you at RF64. After all, it's your choice.

The RF64 Apartments + Townhomes development site is located directly to the west of Target and Home Depot, nestled between Richfield Parkway to the north and 65th Street to the south.

APARTMENTS + TOWNHOMES







Xerxes -2 Bedroom

Cedar – 2 Bedroom + Den



















York -Double Master