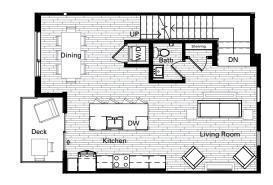

enjoy in and around RF64.

RF64 is the premiere residential destination featuring apartments and townhomes with contemporary flair. It's a community nestled in a greenscape brimming with vibrancy and intimacy. A neighborhood that's rich with life and full of energy, it's truly urban dwelling at its best – it's "Choice Living".

So whether your lifestyle caters to the convenience of a stylish apartment, or a homespun solution like our modern townhomes, there's always a right place for you at RF64. After all, it's your choice.

The RF64 Apartments + Townhomes development site is located directly to the west of Target and Home Depot, nestled between Richfield Parkway to the north and 65th Street to the south.

APARTMENTS + TOWNHOMES







Xerxes -2 Bedroom

Cedar – 2 Bedroom + Den



















York -Double Master