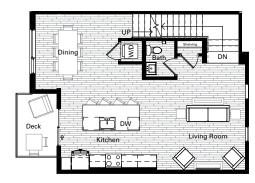

nty to enjoy in and around RF64.

RF64 is the premiere residential destination featuring apartments and townhomes with contemporary flair. It's a community nestled in a greenscape brimming with vibrancy and intimacy. A neighborhood that's rich with life and full of energy, it's truly urban dwelling at its best – it's "Choice Living".

So whether your lifestyle caters to the convenience of a stylish apartment, or a homespun solution like our modern townhomes, there's always a right place for you at RF64. After all, it's your choice.

The RF64 Apartments + Townhomes development site is located directly to the west of Target and Home Depot, nestled between Richfield Parkway to the north and 65th Street to the south.

APARTMENTS + TOWNHOMES







Xerxes -2 Bedroom

Cedar – 2 Bedroom + Den



















York -Double Master